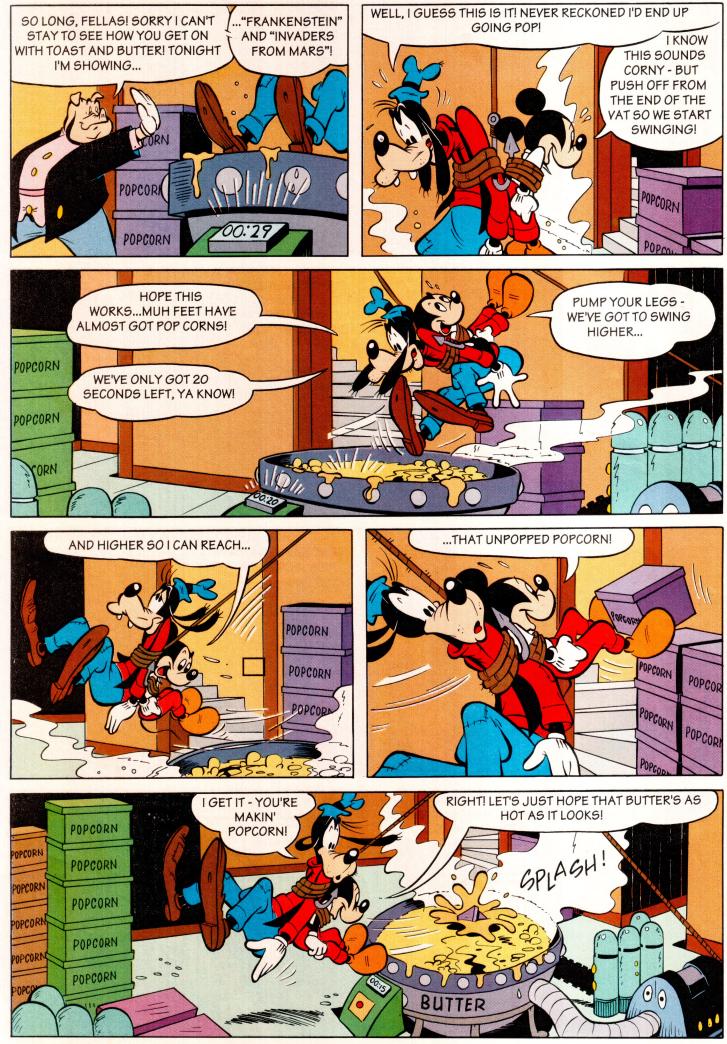

### Hi, everyone!

I hope you're ready for more action-packed adventures, 'cos this week's issue is full of them! Uncle Scrooge and the boys find out the mystery behind Saltimboca in part 2 of "Doom in the Dome". Plus, something

strange is going on in Duckburg which can only mean one thing - Mickey and Goofy to the rescue! Wish us luck!

From the clues below, see if you can figure out who plays each instrument.

**VHO** 